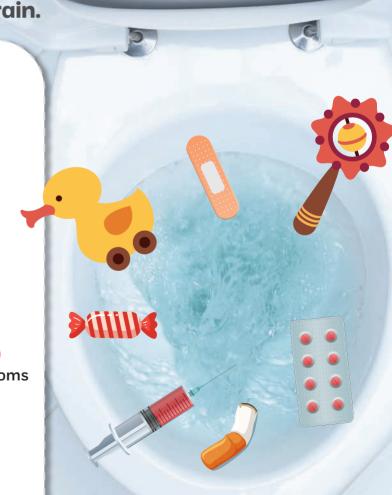

## WHAT TOFLUSH

ONLY FLUSH TOILET PAPER (5)

Listed below, are items that should **NEVER** be disposed of through a drain.

- Wipes (including those labeled "flushables")
- Baby wipes and diapers
- Rags
- paper towels
- Cotton swabs and cosmetics pads
- Plastic bags
- Syringes, needles and razor blades
- Candy and other food wrappers
- Clothing labels
- Cleaning sponges
- Toys
- Plastic items of any descriptions
- Aquarium gravel
- Kitty litter (including those labeled "flushables")
- Rubber items such as latex gloves and condoms
- Cigarette butts
- Sanitary napkins, tampons and applicator
- Hair
- Underwear
- Disposable toilet brushes

Place these items in the trash