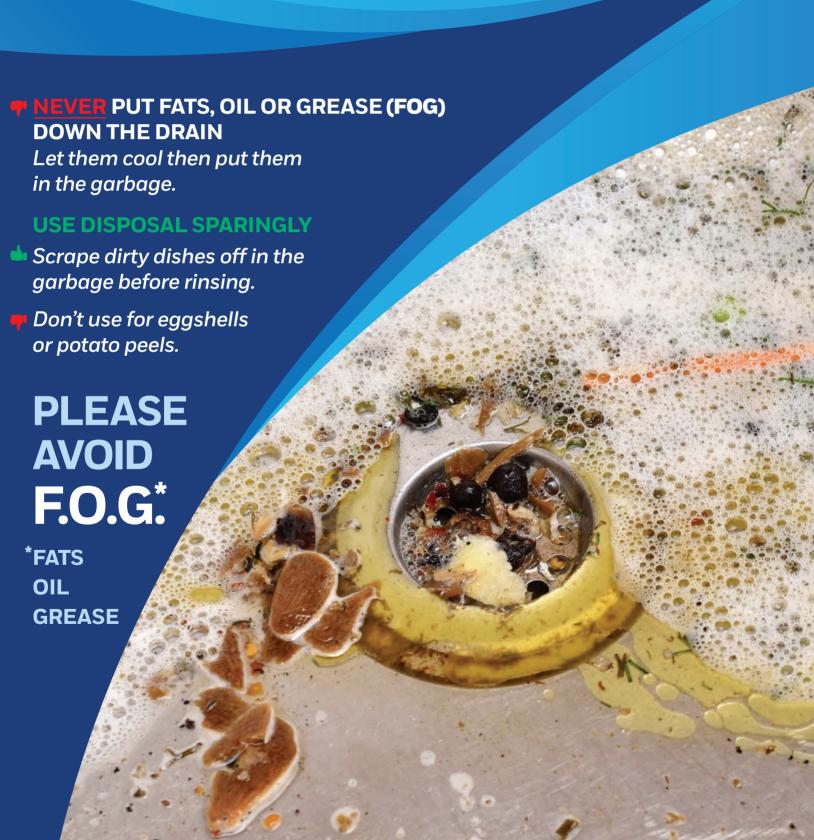

## WHAT TOFLUSH



ONLY FLUSH TOILET PAPER (5)



Listed below, are items that should **NEVER** be disposed of through a drain.

- Wipes (including those labeled "flushables")
- Baby wipes and diapers
- Rags
- paper towels
- Cotton swabs and cosmetics pads
- Plastic bags
- Syringes, needles and razor blades
- Candy and other food wrappers
- Clothing labels
- Cleaning sponges
- Toys
- Plastic items of any descriptions
- Aquarium gravel
- Kitty litter (including those labeled "flushables")
- Rubber items such as latex gloves and condoms
- Cigarette butts
- Sanitary napkins, tampons and applicator
- Hair
- Underwear
- Disposable toilet brushes

Place these items in the trash



## STOP CLOGGING YOUR PIPES